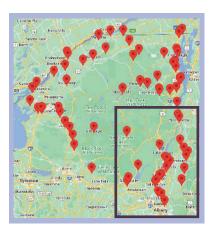

## ARMERS' MARKETS

| Monday          | Clifton Park             | 6/3 - 10/28              | 2pm - 5pm              | FMNP                        |
|-----------------|--------------------------|--------------------------|------------------------|-----------------------------|
| Monday          |                          |                          | _p op                  |                             |
| Tuesday         | Johnstown                | 6/25 - mid-Oct           | 3pm - 6pm              | FMNP                        |
| Tuesday         | Gansevoort<br>Whitehall  | June - Oct<br>6/4 - 10/8 | 3pm - 6pm<br>2pm - 5pm | FMNP<br>FMNP, Fresh Connect |
|                 | Willeman                 | 0/1 10/0                 | 2pm 3pm                | Timiti, Fresh connect       |
| Wednesday       | Chestertown              | 6/12 - 9/11              | 10am - 2pm             | FMNP                        |
| wednesday       | Saratoga                 | 5/1 - 10/23              | 3pm - 6pm              | SNAP, FMNP, Fresh Connect   |
|                 | Speculator               | 6/20 - 8/29              | 2pm - 5:30pm           | FMNP                        |
| <b>Thursday</b> | Greenfield               | 6/20 - 9/19              | 4pm - 7pm              | SNAP                        |
| •               | Ballston Spa             | 6/15 - 10/5              | 4pm - 7 pm             | FMNP                        |
|                 | Canal Street Marketplace |                          |                        |                             |
|                 | (Fort Edward)            | 6/6 - 9/26               | 4pm - 7pm              | FMNP                        |
|                 | Granville                | 6/6 - 10/10              | 2pm - 5pm              | FMNP, Fresh Connect         |
| Friday          | Warrensburgh Riverfront  | 6/7 - 10/11              | 3pm - 6pm              | FMNP                        |
|                 | Gloversville             | 6/11 - mid-Oct           | 8:30am-12:30pm         | FMNP                        |
|                 | Salem                    | 6/8 - 10/12              | 10am - 1pm             | FMNP, Fresh Connect         |
| Saturday        | Saratoga                 | 5/4 - Oct 26             | 9am - 1pm              | SNAP, FMNP, Fresh Connect   |
| •               | Glens Falls              | Year-round               | 8am - 12pm             | SNAP, FMNP, Fresh Connect   |
|                 | Ticonderoga              | 7/13 - 9/28              | 9am - 12pm             | FMNP                        |
|                 | Ballston Spa             | 6/15 - 10/5              | 9am - 1pm              | FMNP                        |
| Cundov          | Cambridge Valley         | 5/19 - 10/27             | 10am - 1pm             | FMNP                        |
| Sunday          | Saratoga Spa City        | Year-round               | 10am - 2pm             | FMNP                        |

## Businesses that accept benefits

| Ballston          | Sanders Meat Market            | SNAP       |
|-------------------|--------------------------------|------------|
| Glens Falls       | Pure-N-Simple                  | SNAP       |
| Gloversville      | Mohawk Harvest Cooperative     | SNAP       |
| Granville         | Schoony's Country Market       | SNAP       |
| Halfmoon          | Fred the Butcher               | SNAP       |
| Saratoga Springs  | Four Seasons Natural Foods     | SNAP       |
| Salem             | Braydon's Garden Farmstand     | FMNP       |
| South Glens Falls | Adirondack Natural Food        | SNAP       |
| Ticonderoga       | Drinkwine's Produce Farmstand  | FMNP       |
| Ticonderoga       | Ticonderoga Natural Food Co-op | SNAP, DUFB |
|                   |                                |            |