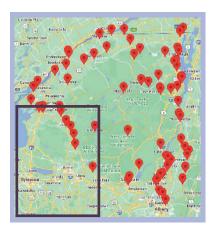

## FARMERS' MARKETS

| Tuesday   | Lyons Falls                           | 6/11 - 10/1                 | 11am - 4pm               | SNAP, FMNP, Fresh Connect                        |
|-----------|---------------------------------------|-----------------------------|--------------------------|--------------------------------------------------|
| Wednesday | Watertown Farm<br>& Craft             | 5/22 - 10/2                 | 7am - 3pm                | SNAP, Fresh Connect, FMNP                        |
|           | Gouverneur<br>Lowville (Lewis County  | 6/6 - 10/24                 | 9am - 2pm                | snap, FMNP, DUFB                                 |
| Thursday  | General Hospital Market)<br>Boonville | 6/6 - 10/10<br>6/13 - 9/26  | 11am - 2pm<br>12pm - 5pm | FMNP<br>FMNP                                     |
| Friday    | Old Forge<br>Carthage                 | 6/21 - 10/11<br>5/24 - 9/27 | 1pm - 5pm<br>10am - 4pm  | FMNP, Fresh Connect<br>SNAP, FMNP, Fresh Connect |
|           | Lyme Community<br>Center Market       | 6/14 - 9/27                 | 11am - 5pm               | SNAP                                             |
| Saturday  | Lowville<br>Watertown                 | 6/1 - 10/12<br>5/18 - 10/26 | 8am - 2pm<br>9am - 2pm   | FMNP, Fresh Connect<br>SNAP, FMNP, Fresh Connect |

## Businesses that accept benefits

| Carthage         | Bush Garden's Farmstand | FMNP       |
|------------------|-------------------------|------------|
| Glenfield        | Coldwell's Farm Market  | FMNP       |
| Newport          | MAWS Farm               | SNAP, FMNP |
| Watertown        | The Cheese Store        | SNAP       |
| Watertown        | The Mustard Seed Shop   | SNAP       |
| Wellesley Island | Cross Island Farms      | FMNP       |
|                  |                         |            |