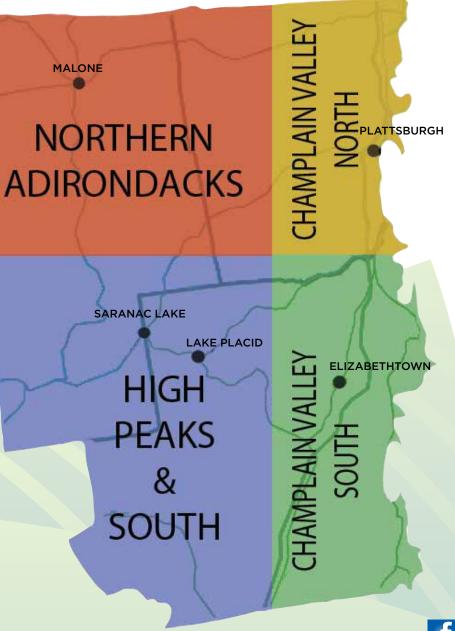

# **Northern Adirondacks** Region

**ARSENEAULTS FARM CUISINE DE LISE** Lise Arsenault • 62 Station Road. Owls Head (518) 483-1396 Vegs, fruit, eggs, baked goods & crafts.

# **Champlain Valley North**

# **High Peaks And South**

# **Champlain Valley South**